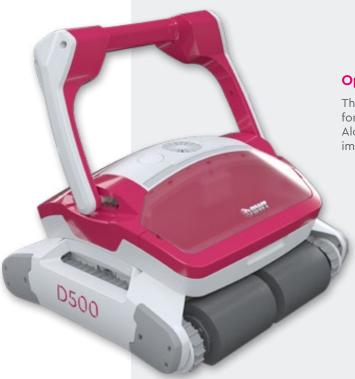

bwt.com

BWT D500 ROBOTIC POOL CLEANER

A streamlined design and pink LEDs.
Makes cleaning a pleasure!

remove the robotic cleaner from the pool, no need to remove the filter cartridge from its housing. Simply lift a lever to release the filter and pull the filter cartridge out of the cleaner to wash it, all without getting your hands dirty.