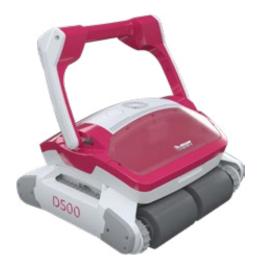

### Light up your life!

The new BWT D500 robotic pool cleaner offers the best of this type of technology: clean surfaces, crystal clear water, a contempory design, and as an added bonus, the soothing pleasure of a sensational, nocturnal light show. Four excellent reasons to choose the best, the BWT D500 robotic pool cleaner.

### A fascinating visual experience

Making cleaning an absolute pleasure, this innovative robotic cleaner illuminates your pool with a pink glow that pulses with the rhythm of a breath: a superb sight! This subtle light show embellishes your pool and entertains your guests at summer poolside gatherings.

A streamlined design and pink LEDs.
Makes cleaning a pleasure!

remove the robotic cleaner from the pool, no need to remove the filter cartridge from its housing. Simply lift a lever to release the filter and pull the filter cartridge out of the cleaner to wash it, all without getting your hands dirty.