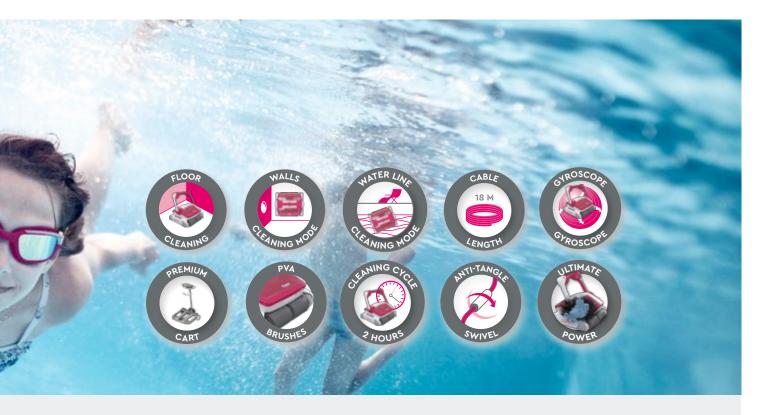

### **Technical Specifications**

Pool size

Cleaning type
Duration of the cleaning cycle
Filter type

Filter access
Full filter indicator
Brush type
Additional brush
Navigation system
Gyroscope
Power supply
Power consumption
Platform

Suction flow rate

Cable length

Anti-tangle swivel

Adjustable intake valves

Compatible with an external timer Under water led lighting Dimensions (L x W x H) Weight Storage accessory Guarantee For pools up to 12 m (any shape and surface finish)

Floor, walls and waterline

2 hours

4D, hyperfine microfibre transparent filter lid

Easy access from underneath

Yes

4 PVA scrubbing wheels

Vibrating brush

**Smart Navigation** 

Yes

Bluetooth LED and full filter indicator

< 150 Watt

2 drive motors equipped with Breezer technology

 $19m^{3} / h$ 

18 m, high quality grey

Yes

Yes, allows modulation of the suction power

WiFi compatible

Pink

44 x 39.1 x 25.5 cm

11 kg

Premium Caddy

2 years