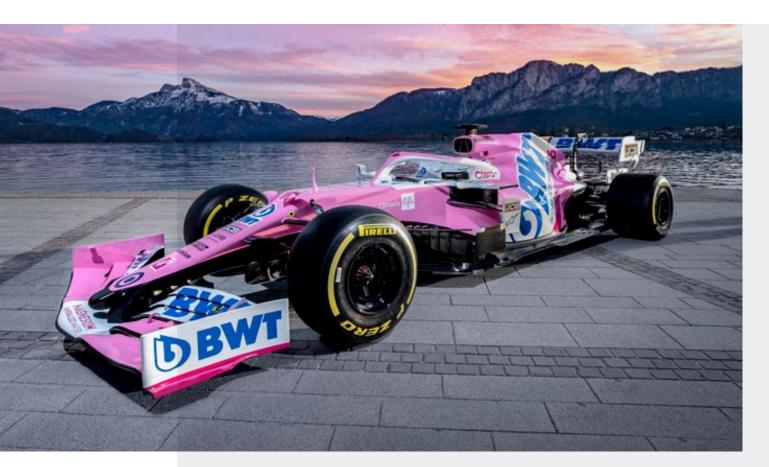

# BUTT continues to lead the way!

Just as Formula 1 engineers seek precision and highperformance, BWT teams work to design and create the best robotic cleaners on the market. This is why Formula 1 cars are emblazoned with the BWT livery and logo on racing circuits the world over.

Best Water Technology, leader in water treatment and purification solutions, provides magnesium enriched water to hydrate pilots to stave off dehydration during gruelling races on white hot circuits. In the competition for leadership in technology and innovation, BWT robotic pool cleaners are leading the charge.