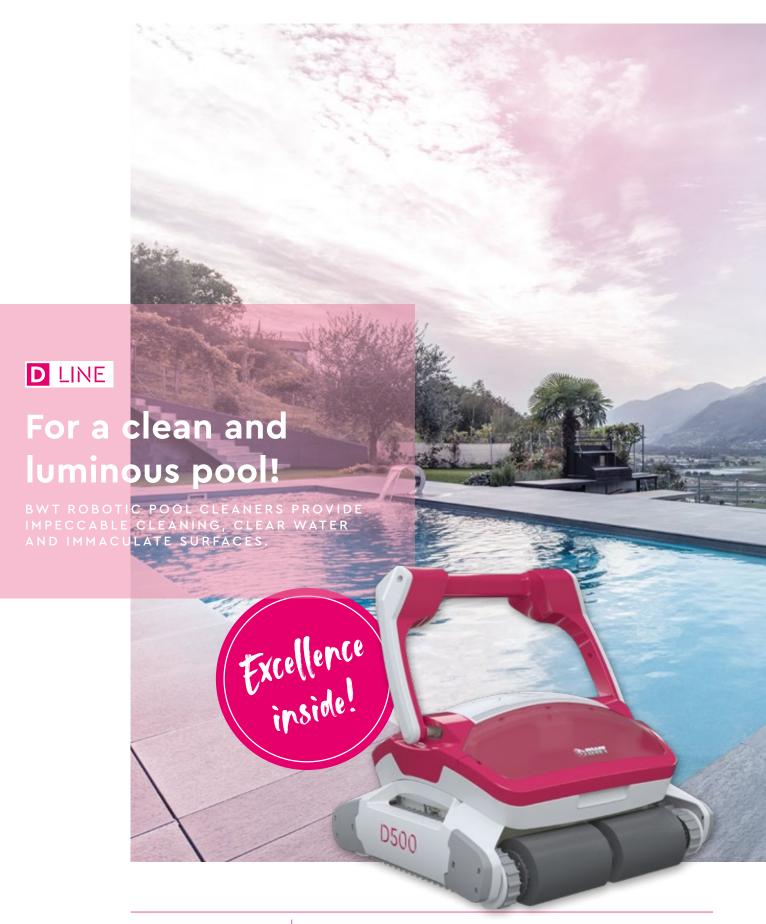

bwt.com

BWT D500 ROBOTIC POOL CLEANER

## The robotic cleaner That puts on a show

### Light up your life!

The new BWT D500 robotic pool cleaner offers the best of this type of technology: clean surfaces, crystal clear water, a contempory design, and as an added bonus, the soothing pleasure of a sensational, nocturnal light show. Four excellent reasons to choose the best, the BWT D500 robotic pool cleaner.

### A fascinating visual experience

Making cleaning an absolute pleasure, this innovative robotic cleaner illuminates your pool with a pink glow that pulses with the rhythm of a breath: a superb sight! This subtle light show embellishes your pool and entertains your guests at summer poolside gatherings.

### Impeccable cleaning

This robotic cleaner unites every advantage: one of the best filtration performances on the market, unbeatable suction power, exceptional agility over every surface, on-board intelligence, robust, outstanding reliability. It is the first choice of professionals and discerning pool owners.