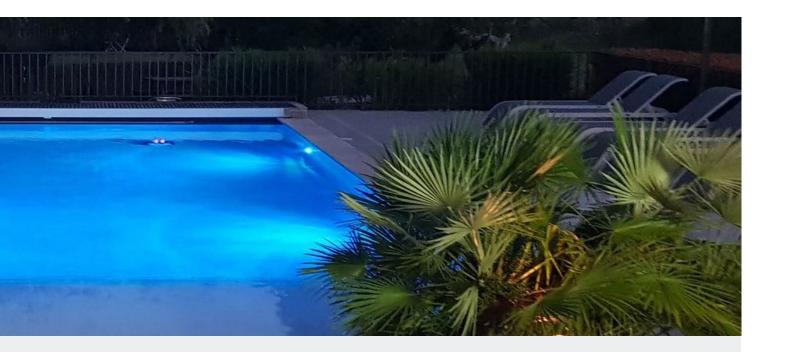

### Light up your life!

The new BWT D500 robotic pool cleaner offers the best of this type of technology: clean surfaces, crystal clear water, a contempory design, and as an added bonus, the soothing pleasure of a sensational, nocturnal light show. Four excellent reasons to choose the best, the BWT D500 robotic pool cleaner.

### A fascinating visual experience

Making cleaning an absolute pleasure, this innovative robotic cleaner illuminates your pool with a pink glow that pulses with the rhythm of a breath: a superb sight! This subtle light show embellishes your pool and entertains your guests at summer poolside gatherings.