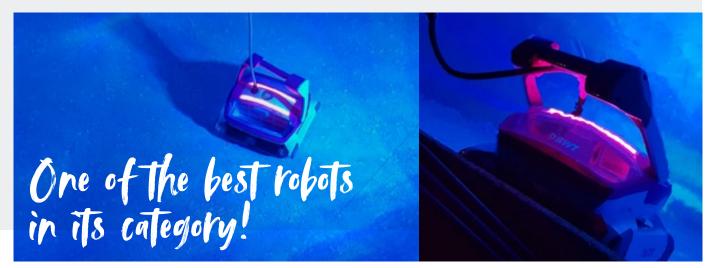

### A fascinating visual experience

Making cleaning an absolute pleasure, this innovative robotic cleaner illuminates your pool with a pink glow that pulses with the rhythm of a breath: a superb sight! This subtle light show embellishes your pool and entertains your guests at summer poolside gatherings.

A streamlined design and pink LEDs.
Makes cleaning a pleasure!

remove the robotic cleaner from the pool, no need to remove the filter cartridge from its housing. Simply lift a lever to release the filter and pull the filter cartridge out of the cleaner to wash it, all without getting your hands dirty.