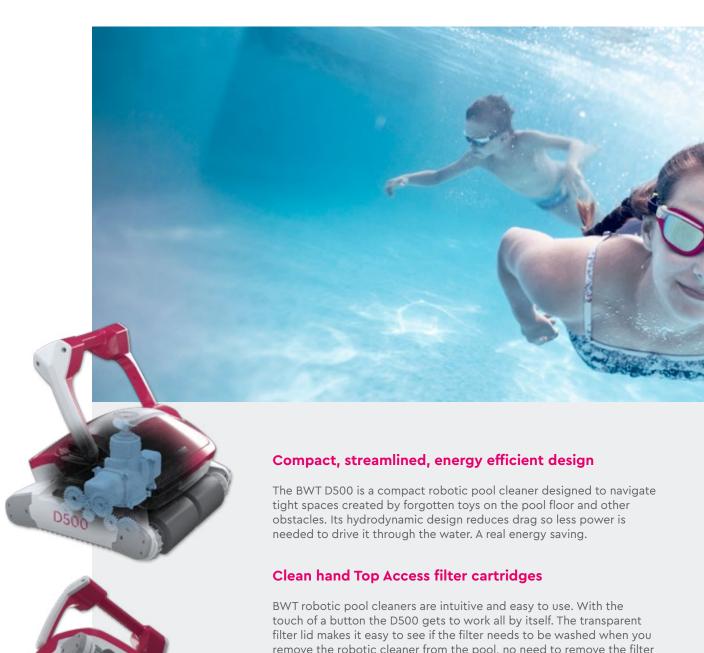

A streamlined design and pink LEDs.
Makes cleaning a pleasure!

remove the robotic cleaner from the pool, no need to remove the filter cartridge from its housing. Simply lift a lever to release the filter and pull the filter cartridge out of the cleaner to wash it, all without getting your hands dirty.

### **Powerful suction**

BWT robotic cleaners feature the most powerful suction of any robot on the market. They can significantly increase their suction power through precise adjustment of the height of intake valves.

The closer they are to the surface being vacuumed, the more powerful the suction. Suction can be adjusted to efficiently capture the type of debris to be picked up. Thus, close to a beach for example, the intake valves can be set down low to effortlessly remove every grain of sand.

### The finest filtration performance on the market

The D500 is fitted with the state of art 4D hyperfine filter. This filter consists of elastic 4D loops that trap even the tiniest particles. Their vibrating motion prevents clogging to maximise water throughput and the suction power. Your pool is BWT clean!