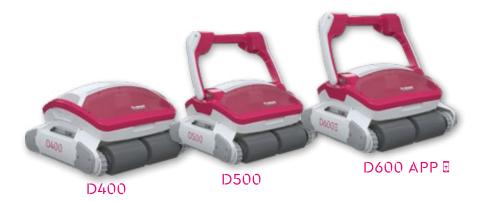

the ideal solution for fast, optimised travel, unrivalled reliability, and unmatched cleaning.



### Clever handle design

The handle of the robotic pool cleaner can be locked in position to safely carry the cleaner, or set to move freely. Unlocked, the handle self adjusts as the D500 climbs the pool wall, settling into a diagonal position to cause the robot to take an alternate route as it descends in order to optimise coverage as it travels over the pool walls.

### Ergonomic caddy and power supply

The BWT D500 robotic pool cleaner is delivered with a caddy and power supply designed for ease of use.

### Suitable for beach-entry pools

The D500 navigates and cleans shallow slopes; should the robotic cleaner exit the water, it automatically detects this and returns into the pool.







### A world made for you! excellence, intelligence, innovation

The BWT world is made for you, and its robotic pool cleaners are designed with you in mind.

Don't hesitate, step into an exceptional world.

### **AQUATRON LTD.**

🔀 customerservice.europe@bwt-group.com

aquabot.com



Dealer's stamp: